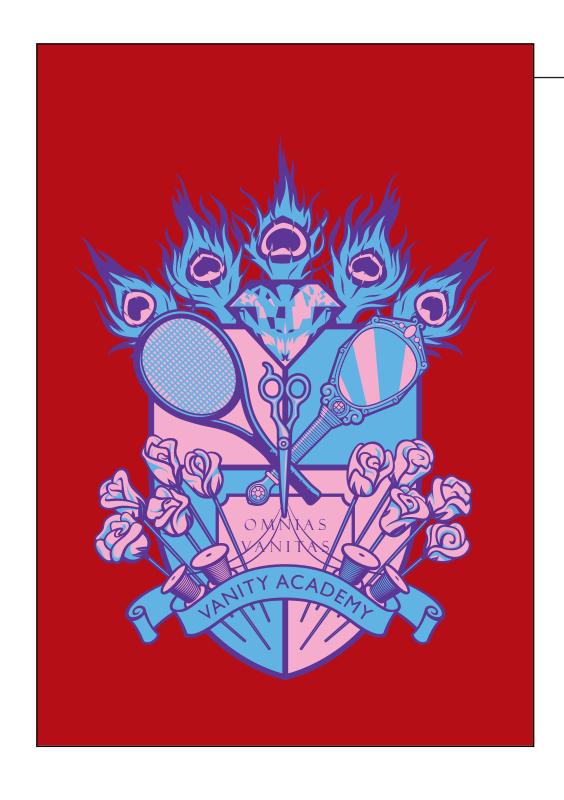

full-length comic book, which has since been sold at roller derby events and through physical and online retail outlets.

- Contributed colorwork to one of four story segments
- Provided page design for an expository article and a table of contents/credits page (seen left.)
- Made prepress adjustments to 32 pages of artwork and advertising to match colors and accomodate printer's bleed and trapping requirements.
- Supervised book design, including content order, page numbering, artwork touchups, and a technique for including an alternate cover design within a single print run.



## **ROSE CITY ROLLERS**

Self-published comic book to promote Portland's roller derby league.

















## **GRAPHIC WEDDING INVITATION**

Written and designed in collaboration with the bride and groom.



#### | MULTIPURPOSE ID GRAPHIC

adapted from loose layout sketch

### SCALE-INDEPENDENT PHOTO

adapted from source photo (shown)

#### PRODUCT ILLUSTRATION

adapted from source photo





Raster source image courtesy Adobe.

### ORIGINAL LOGO ICON

client: "The Bulldog Is Cheating"

## **VECTOR PRODUCTION**

Precise, versatile vector graphics produced using the full feature set of Adobe Illustrator.