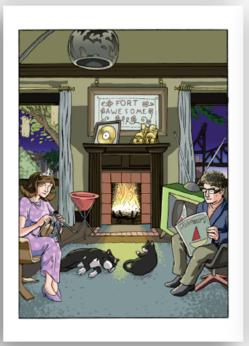

worked with a creative team composed of talented Portland artists and roller derby players to produce this full-length comic book, which has since been sold at roller derby events and through physical and online retail outlets.

- Contributed colorwork to one of four story segments
- Provided page design for an expository article and a table of contents/credits page (seen left.)
- Made prepress adjustments to 32 pages of artwork and advertising to match colors and accomodate printer's bleed and trapping requirements.
- Supervised book design, including content order, page numbering, artwork touchups, and a technique for including an alternate cover design within a single print run.



## **ROSE CITY ROLLERS**

Self-published comic book to promote Portland's roller derby league.

















## **GRAPHIC WEDDING INVITATION**

Written and designed in collaboration with the bride and groom.



#### | MULTIPURPOSE ID GRAPHIC

adapted from loose layout sketch

### SCALE-INDEPENDENT PHOTO

adapted from source photo (shown)

#### PRODUCT ILLUSTRATION

adapted from source photo





Raster source image courtesy Adobe.

### ORIGINAL LOGO ICON

client: "The Bulldog Is Cheating"

## **VECTOR PRODUCTION**

Precise, versatile vector graphics produced using the full feature set of Adobe Illustrator.