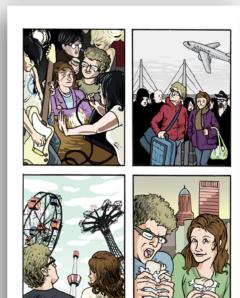

## **ROSE CITY ROLLERS**

Self-published comic book to promote Portland's roller derby league.

- Contributed colorwork to one of four story segments
- Provided page design for an expository article and a table of contents/credits page (seen left.)
- Made prepress adjustments to 32 pages of artwork and advertising to match colors and accomodate printer's bleed and trapping requirements.
- Supervised book design, including content order, page numbering, artwork touchups, and a technique for including an alternate cover design within a single print run.