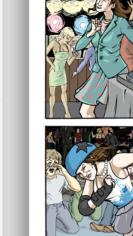

## **ROSE CITY ROLLERS**

Self-published comic book to promote Portland's roller derby league.

- Contributed colorwork to one of four story segments
- Provided page design for an expository article and a table of contents/credits page (seen left.)
- Made prepress adjustments to 32 pages of artwork and advertising to match colors and accomodate printer's bleed and trapping requirements.
- Supervised book design, including content order, page numbering, artwork touchups, and a technique for including an alternate cover design within a single print run.