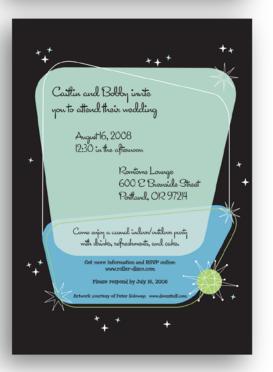

## **GRAPHIC WEDDING INVITATION**

Written and designed in collaboration with the bride and groom.