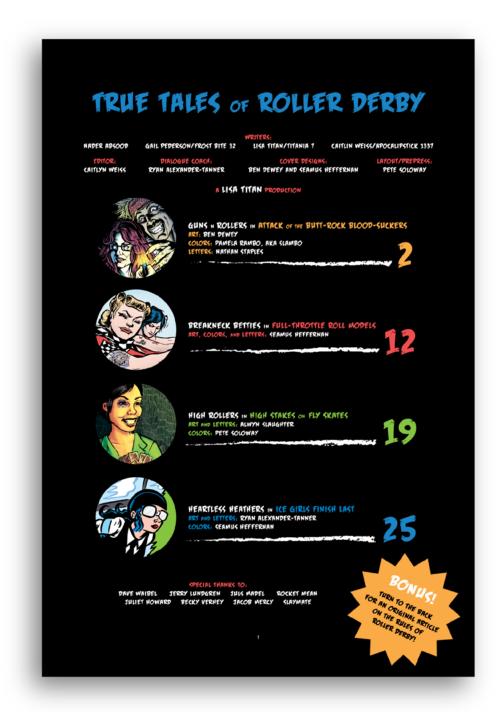

## **ROSE CITY ROLLERS**

Self-published comic book to promote Portland's roller derby league.

### WEB GRAPHICS AND LAYOUT

Designed and optimized for online display.

I worked with a creative team composed of talented Portland artists and roller derby players to produce this full-length comic book, which has since been sold at roller derby events and through physical and online retail outlets.

- Contributed colorwork to one of four story segments
- Provided page design for an expository article and a table of contents/credits page (seen left.)
- Made prepress adjustments to 32 pages of artwork and advertising to match colors and accomodate printer's bleed and trapping requirements.
- Supervised book design, including content order, page numbering, artwork touchups, and a technique for including an alternate cover design within a single print run.